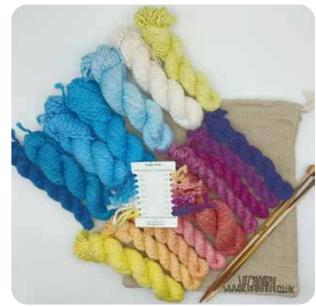

## You will need;

- 6mm knitting needles (included)
- Chunky cotton yarn in 16 colours (included)
- Yarn needle for finishing off

## **Pattern**

Cast on 30 stitches with the first yarn in the table (see overleaf).

Now you will knit 4 rows for each year in the colour stated in the table.

**Tip:** We recommend weaving your ends in as you go!

## **Colour sequence**

| 1922 | 1 |
|------|---|
| 1923 | 2 |
| 1924 | 2 |
| 1925 | 2 |
| 1926 | 3 |
| 1927 | 2 |
| 1928 | 2 |
| 1929 | 1 |
| 1930 | 3 |
| 1931 | 4 |

| 1962 | 5 |
|------|---|
| 1963 | 5 |
| 1964 | 2 |
| 1965 | 3 |
| 1966 | 4 |
| 1967 | 4 |
| 1968 | 4 |
| 1969 | 5 |
| 1970 | 5 |
| 1971 | 4 |
|      |   |