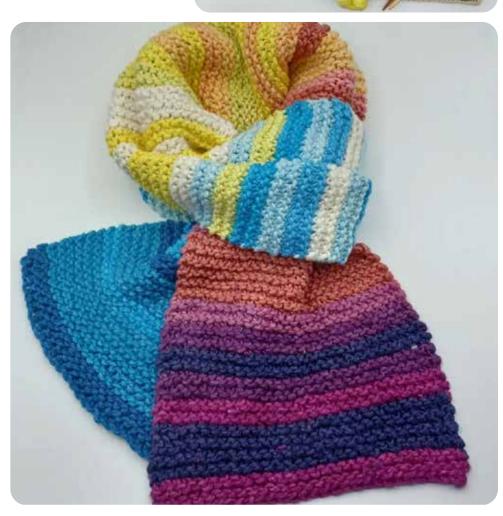

## Climate Scarf Pattern

The finished dimensions of the scarf are  $170cm \times 20cm$ .

## **Pattern**

Cast on 30 stitches with the first yarn in the table (see overleaf).

Now you will knit 4 rows for each year in the colour stated in the table.

**Tip:** We recommend weaving your ends in as you go!

Once you have done the 4 rows for 2021 cast off in the same colour.

Weave in any ends.

The yarn is machine washable.